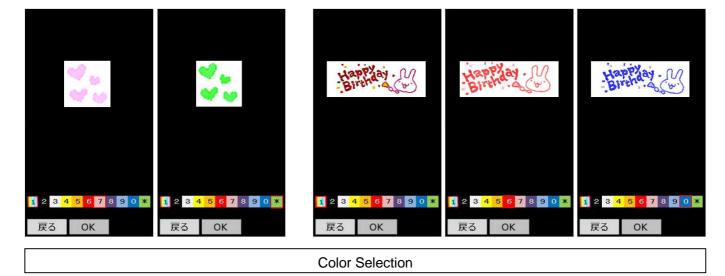

#### Color Selection

You can select from ten different color prepared and one natural color from the palette.