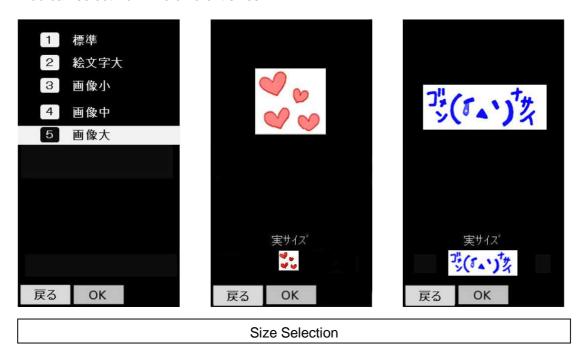

## [Emoji Maker Features]

Size Selection

You can select from five different sizes.