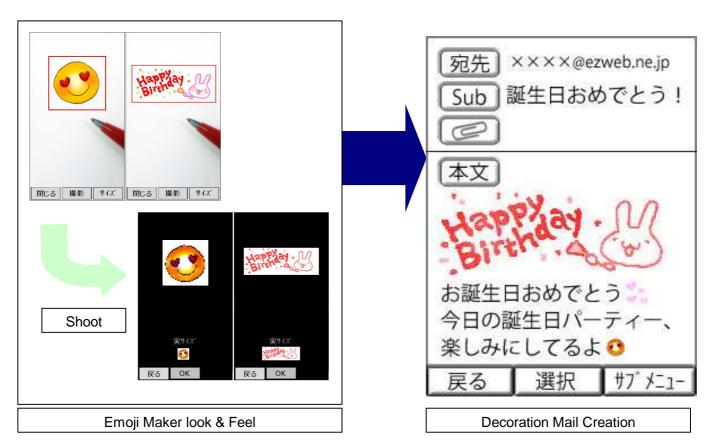

Emoji Maker is a version of Super Digitizer Stamp Maker developed specifically for Sharp. It leverages Realeyes3D's "Visual Cortex™" ink extraction engine, that automatically separates the "ink" it finds in a photo from the background, thus producing unique, scan-quality copies of the information that is written or printed on virtually any support.

Emoji Maker allows users of Sharp au mobile phones to simply draw on a piece of paper the pictogram they would like to add to their library of pictograms. Pictograms created with Emoji Maker are used in decoration mail exactly in the same way as any pre-loaded pictogram.

Pictograms created by Emoji Maker are therefore original, unique, and specific to each user. Emoji Makers allow Sharp au phone users to personalize their decoration mails in a way that was not possible before.